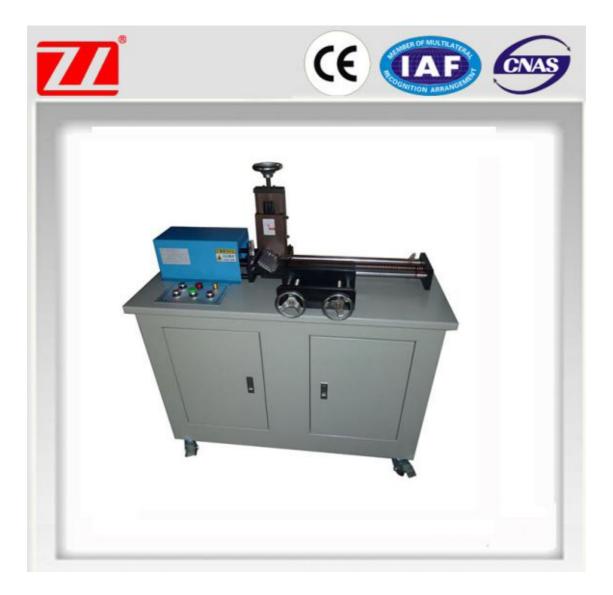

## Introduction

Name: ZL-1012 Cable Slicing Skewing Machine

## Specifications:

The machine is used to reduce the thickness of XLPe sheet to prepare final sample sheet of upto 0.8 mm thickness for testing

The machine consists of two parallel rollers with positive drive and a blade in the front so that the sample passes through the rollers and is sliced by the blade. The distance between the roller and the blade can be manually adjusted such that the total thickness of the sample can be adjusted.

## The Instrument consists of the following

- 1. Two parallel rollers with positive drive
- 2. One fixed blade
- 3. Motor to drive the rollers
- 4. Provision to adjust distance between rollers and blade.